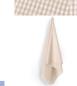

### Cotton fabrics that are light-medium weight and should

Lawn, Poplin, Shirting, Cambric / Batiste, Quilting cottons, Chambray