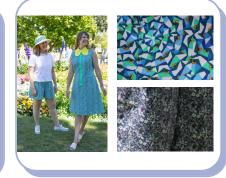

# Cotton fabric types for fashion design

Can you find examples of cotton fabrics for each category? Find your own fabric swatches, or use our images provided.

Cotton fabrics with freque

Cotton fabrics with expre

Cotton fabrics that are

Cotton fabrics with woven pagerny

Cotton fabrics that are light-medium weight and gmath

Cotton fabrics I would like to design with:

Why Hike these:

# Cotton fabric types for fashion design

#### Fabric samples











#### **Fabrics**

Towelling, Corduroy, Seersucker, Dotted Swiss / Dobby, Oiled, Velvet, Crinkle cotton, Chintz, Brushed cotton/ flannelette, Broderie Anglaise/ eyelet, Lace

Lawn, Poplin, Shirting, Cambric / Batiste, Quilting cottons, Chambray

Canvas, Denim (regular and printed), Twill, Moleskin, Chino / Drill

Jersey (knit), Muslin, Sateen, Voile, Cheese cloth Ticking, Gingham, Madras, Danmask, Jacquard, Dobby, Swivel



#### ANSWERS - Teacher resource

# Cotton fabric types for fashion design

Can you find examples of cotton fabrics for each category? Find your own fabric swatches, or use our images provided.

### Cotton fabrics with Shughe





Canvas, Denim (regular and printed), Twill, Moleskin, Chino / Drill

### Cotton fabrics with expre







Towelling, Corduroy, Seersucker, Do