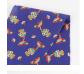

## Cotton fabrics with woven payerny

Ticking, Gingham, Madras, Danmask, Jacquard, Dobby, Swivel