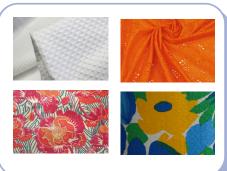

#### Fabric samples

#### **Fabrics**

Towelling, Corduroy, Seersucker, Dotted Swiss / Dobby, Oiled, Velvet, Crinkle cotton, Chintz, Brushed cotton/ flannelette, Broderie Anglaise/ eyelet, Lace

Lawn, Poplin, Shirting, Cambric / Batiste, Quilting cottons, Chambray

Canvas, Denim (regular and printed), Twill, Moleskin, Chino / Drill

Jersey (knit), Muslin, Sateen, Voile, Cheese cloth Ticking, Gingham, Madras, Danmask, Jacquard, Dobby, Swivel