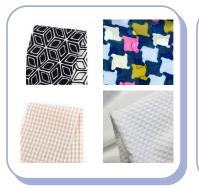

#### Fabric samples

#### **Fabrics**

Towelling, Corduroy, Seersucker, Dotted Swiss / Dobby, Oiled, Velvet, Crinkle cotton, Chintz, Brushed cotton/ flannelette, Broderie Anglaise/ eyelet, Lace

Lawn, Poplin, Shirting, Cambric / Batiste, Quilting cottons, Chambray

Canvas, Denim (regular and printed), Twill, Moleskin, Chino / Drill

Jersey (knit), Muslin, Sateen, Voile, Cheese cloth Ticking, Gingham, Madras, Danmask, Jacquard, Dobby, Swivel