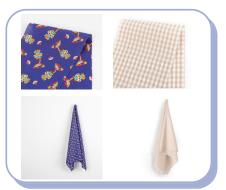

#### Fabric samples

#### **Fabrics**

Towelling, Corduroy, Seersucker, Dotted Swiss / Dobby, Oiled, Velvet, Crinkle cotton, Chintz, Brushed cotton/ flannelette, Broderie Anglaise/ eyelet, Lace

Lawn, Poplin, Shirting, Cambric / Batiste, Quilting cottons, Chambray

Canvas, Denim (regular and printed), Twill, Moleskin, Chino / Drill

Jersey (knit), Muslin, Sateen, Voile, Cheese cloth Ticking, Gingham, Madras, Danmask, Jacquard, Dobby, Swivel