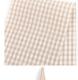

## Cotton fabrics with woven payerny

Ticking, Gingham, Madras, Danmask, Jacquard, Dobby, Swivel