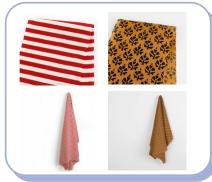

#### Fabric samples

#### **Fabrics**

Towelling, Corduroy, Seersucker, Dotted Swiss / Dobby, Oiled, Velvet, Crinkle cotton, Chintz, Brushed cotton/ flannelette, Broderie Anglaise/ eyelet, Lace

Lawn, Poplin, Shirting, Cambric / Batiste, Quilting cottons, Chambray

Canvas, Denim (regular and printed), Twill, Moleskin, Chino / Drill

Jersey (knit), Muslin, Sateen, Voile, Cheese cloth Ticking, Gingham, Madras, Danmask, Jacquard, Dobby, Swivel